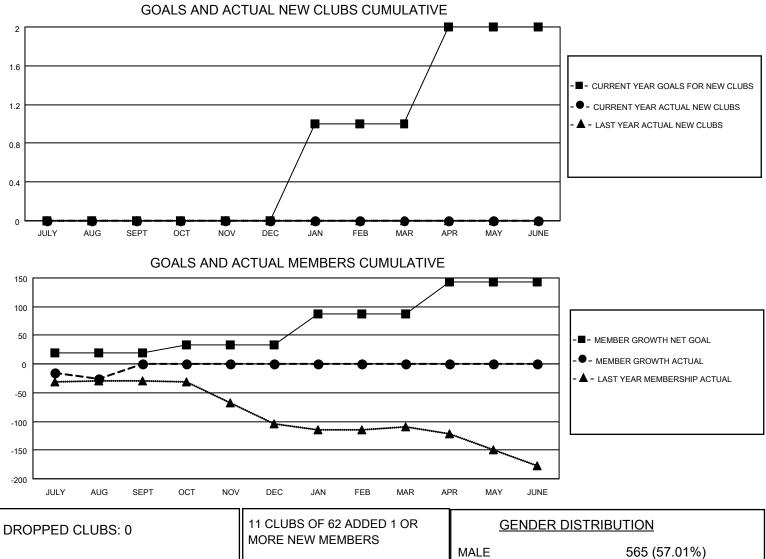

## LOCATION AUSTRALIA

District 201Q4

Results as of: 8/31/2022

| Clubs                 |               |           |               | Members               |                        |                         |                                                    |
|-----------------------|---------------|-----------|---------------|-----------------------|------------------------|-------------------------|----------------------------------------------------|
| RESULTS FOR 2022-2023 |               |           |               | RESULTS FOR 2022-2023 |                        |                         |                                                    |
| QUARTER               | NEW CLUB GOAL | NEW CLUBS | DROPPED CLUBS | QUARTER MEM           | BER GROWTH NET<br>GOAL | MEMBER GROWTH<br>ACTUAL | DROPPED<br>MEMBERS ACTUAL<br>(including transfers) |
| JULY/AUG/SEPT         | 0             | 0         | 0             | JULY/AUG/SEPT         | 20                     | 20                      | 42                                                 |
| OCT/NOV/DEC           | 0             | 0         | 0             | OCT/NOV/DEC           | 13                     | 0                       | 0                                                  |
| JAN/FEB/MAR           | 1             | 0         | 0             | JAN/FEB/MAR           | 55                     | 0                       | 0                                                  |
| APR/MAY/JUNE          | 1             | 0         | 0             | APR/MAY/JUNE          | 55                     | 0                       | 0                                                  |

| DROPPED CLOBS: 0 |    | MORE NEW MEMBERS          | MALE<br>FEMALE                     | 565 (57.01%)<br>426 (42.99%) |
|------------------|----|---------------------------|------------------------------------|------------------------------|
| DROPPED MEMBERS  |    |                           | NON BINARY<br>PREFER NOT TO ANSWER | 0 (0.00%)<br>0 (0.00%)       |
| DECEASED         | 5  |                           |                                    | 、 <i>,</i>                   |
| CLUB CANCELLED   | 0  | CLICK HERE FOR CUMULATIVE | TOTAL FAMILY UNIT MEMBERS          | s 251                        |
| OTHER            | 37 | MEMBERSHIP DATA           |                                    |                              |
| TOTAL            | 42 |                           | FAMILY MEMBERS PAYING HA           | LF DUES 126                  |